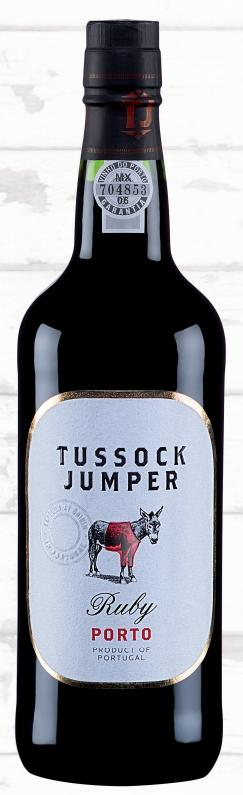

## TUSSOCK JUMPER WINES.com

### IDENTITY CARD TUSSOCK JUMPER REPUBLIC RUBY PORTO

Animal Donkey

# Ethnicity Touriga Nacional, Touriga Franca,

Touriga Franca, Tinta Roriz, Tinta Barroca, Tinto Cão

Nationality Portugal

Place of birth Douro Valley

#### Distinctive signs

- Ruby color
- Fresh fruit and raspberry aroma
- Broad palate, with surprising structure and freshness and a fruity finish

#### Best matches

- Red fruit cheesecake
- Raspberry ice cream
- Tiramisù

#### MY ROOTS

Fortified wine produced in the mountainsides along the Douro Valley, of a Ruby colour and vibrant personality.

Has intense ripe fruit aromas and it is young, fresh and rich in the palate

#### APPELLATION

Ruby Port

#### MY ANALYSIS

Alcohol: 19.0% Total acidity: 3.6 g/L Residual sugar: 111.0 g/L