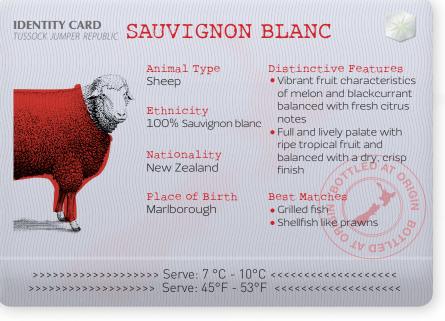

#### APPELLATION

Marlborough New Zealand

### MY ANALYSIS

Alcohol: 12.5% Total Acidity: 7.5g/L Residual Sugar: 4.1g/L

USA : TRI-VIN IMPORTS TEL 1 800 551 VINO (8466) tri-vin.com – info@tri-vin.com EUROPE & REST OF THE WORLD : WINEFORCES TEL +33 2 976 111 62 wineforces.com info@wineforces.com EUROPEAN DISTRIBUTION PARTNER & PLATFORM : DELTA WINES BV NETHERLANDS